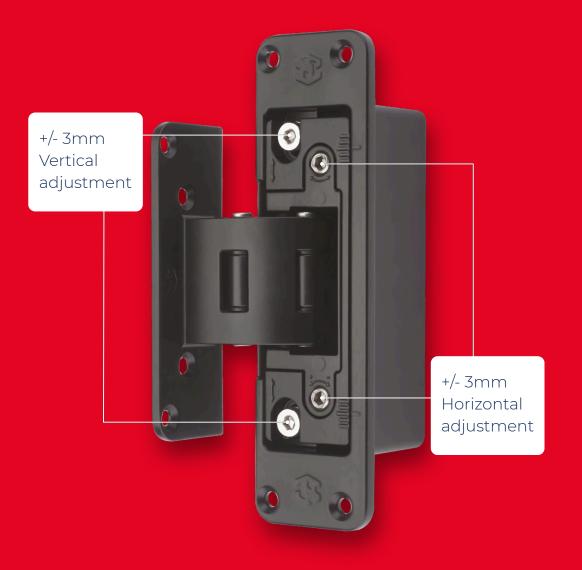

#### Effortless performance & security

Smooth operation, 2D adjustability, and reinforced design for enhanced door strength