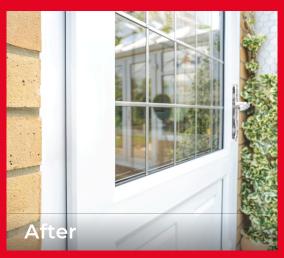

#### Sleek, invisible integration

Seamless design with no visible hinges for a clean, modern finish on any door style