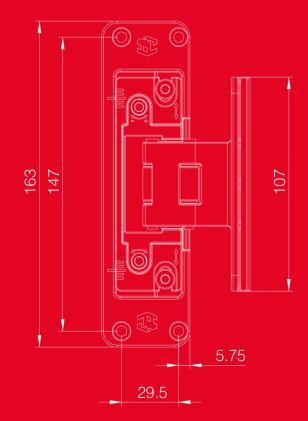

## **Speedy installation**

Quick-fit design, no plaster line interference, and removable without disassembly