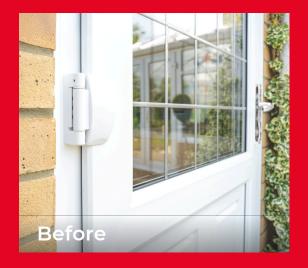

#### Sleek, invisible integration

Seamless design with no visible hinges for a clean, modern finish on any door style