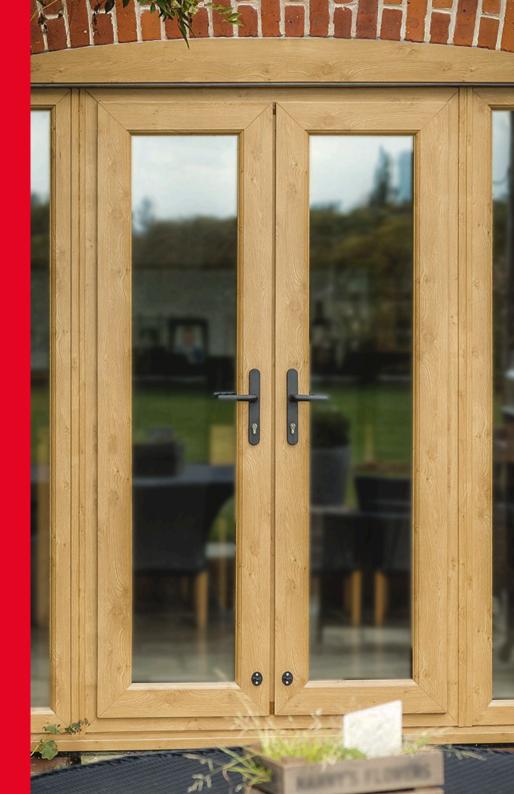

Exclusively available for PVCu through Whiteline and aluminium for Sheerline, InvisiHinge offers a unique advantage that sets your doors apart from the rest.