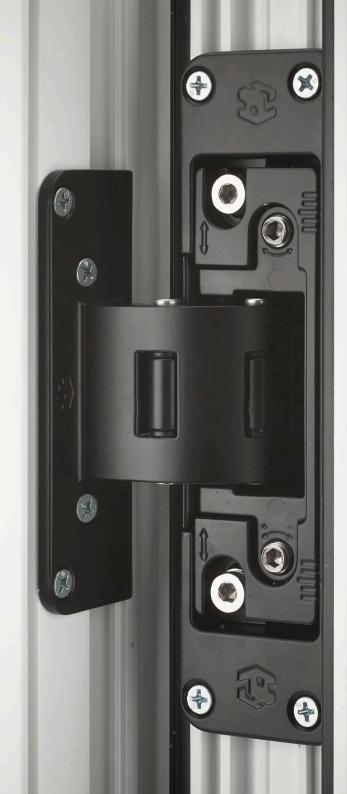

# InvisiHinge

by Ingenious

The invisible hinge designed specifically for PVC and aluminium doors. With patent-pending technology and a registered design, InvisiHinge is a game-changer - delivering clean sightlines, effortless installation, and superior performance.

#### Sleek, invisible integration

Seamless design with no visible hinges for a clean, modern finish on any door style

#### Effortless performance & security

Smooth operation, 2D adjustability, and reinforced design for enhanced door strength

### Universal finish, simplified stock

One colour (black, as shown) suits all doors, reducing inventory and streamlining fabrication

## **Speedy installation**

Quick-fit design, no plaster line interference, and removable without disassembly