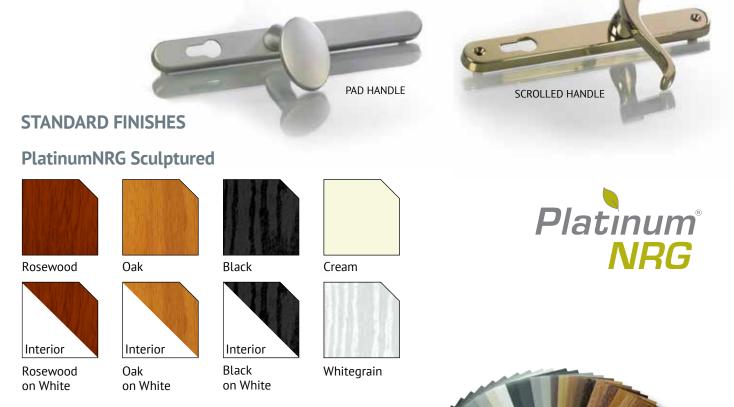

### HARDWARE OPTIONS

Platinum NRG

Two styles – modern (shown) or classic scrolled Lever/ Lever and Lever/ Pad combinations available. Aluminium and stainless steel construction.

### **OPTIONAL FINISHES**

A wide range of woodgrain and coloured-foil options are available for either or both internal and external faces or even differing frames and sashes.

www.**platinum**nrg.co.uk