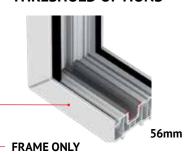

INISHES**

A wide range of woodgrain and coloured-foil options are available for either or both internal and external faces or even differing frames and sashes.

www.**platinum**nrg.co.uk

#### HINGES

# flush Residential DOOR



Designed for ease-of-use and a draftfree fit - stainless steel stabilising pins for enhanced security. Available in a choice of colours to match your door. Made from high quality, rust free, stainless steel for longer life performance.

#### LOCKS



Bi-directional hooks and shootbolts, top and bottom, with anti-jemmy feature. Brass forged to provide superior performance & weather sealing.

### **SHOOTBOLTS**





1\* STAR Security Cylinder is STANDARD **3\* STAR** Upgraded ATK Cylinder is **OPTIONAL** 





### flush Residential DOOR

#### **THRESHOLD OPTIONS**





FRAME AND CILL



#### ALUMINIUM LOW THRESHOLD



ALUMINIUM LOW THRESHOLD AND PART-TRAY RAMP

27mm