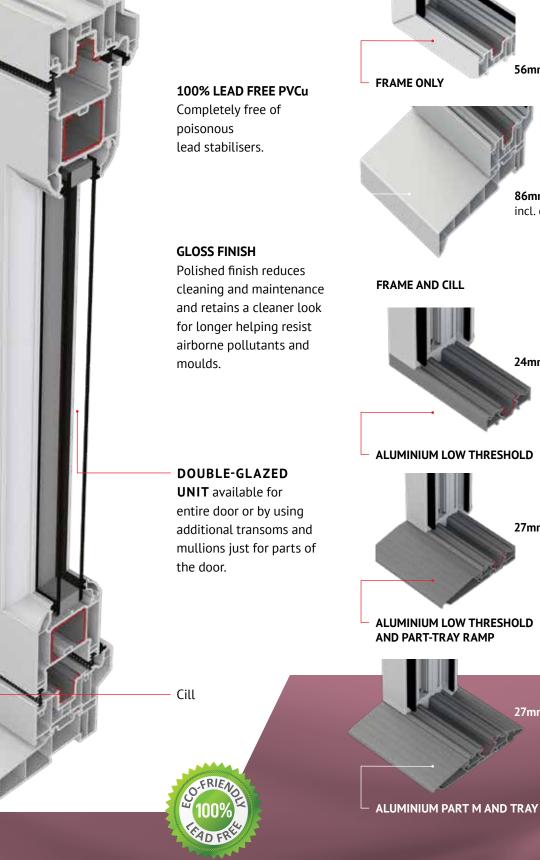

#### **THRESHOLD OPTIONS**

FRAME AND CILL

#### ALUMINIUM LOW THRESHOLD

ALUMINIUM LOW THRESHOLD AND PART-TRAY RAMP

27mm