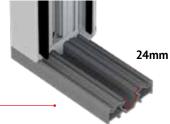

nge of woodgrain and coloured-foil options are available for either or both internal and external faces or even differing frames and sashes.

www.**platinum**nrg.co.uk

#### HINGES

# flush Residential DOOR



Designed for ease-of-use and a draftfree fit - stainless steel stabilising pins for enhanced security. Available in a choice of colours to match your door. Made from high quality, rust free, stainless steel for longer life performance.

#### LOCKS



Bi-directional hooks and shootbolts, top and bottom, with anti-jemmy feature. Brass forged to provide superior performance & weather sealing.

### **SHOOTBOLTS**





1\* STAR Security Cylinder is STANDARD **3\* STAR** Upgraded ATK Cylinder is **OPTIONAL** 





### flush Residential DOOR

#### **THRESHOLD OPTIONS**





FRAME AND CILL



#### ALUMINIUM LOW THRESHOLD



ALUMINIUM LOW THRESHOLD AND PART-TRAY RAMP

27mm