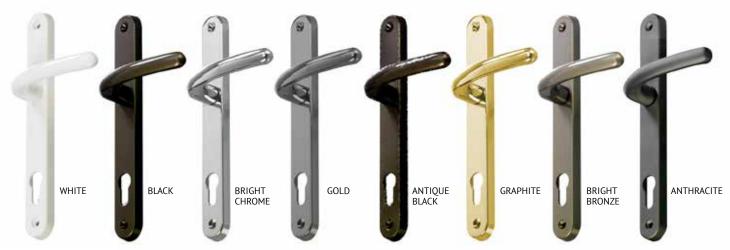

### HARDWARE OPTIONS

Platinum NRG

Two styles – modern (shown) or classic scrolled Lever/ Lever and Lever/ Pad combinations available. Aluminium and stainless steel construction.