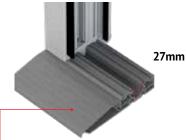

il options are available for either or both internal and external faces or even differing frames and sashes.

www.**platinum**nrg.co.uk

#### HINGES

# flush Residential DOOR



Designed for ease-of-use and a draftfree fit - stainless steel stabilising pins for enhanced security. Available in a choice of colours to match your door. Made from high quality, rust free, stainless steel for longer life performance.

#### LOCKS



Bi-directional hooks and shootbolts, top and bottom, with anti-jemmy feature. Brass forged to provide superior performance & weather sealing.

### **SHOOTBOLTS**





1\* STAR Security Cylinder is STANDARD **3\* STAR** Upgraded ATK Cylinder is **OPTIONAL** 





### flush Residential DOOR

#### **THRESHOLD OPTIONS**





FRAME AND CILL



#### ALUMINIUM LOW THRESHOLD



ALUMINIUM LOW THRESHOLD AND PART-TRAY RAMP

27mm