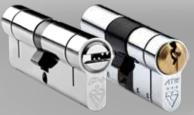

### **SHOOTBOLTS**

1\* STAR Security Cylinder is STANDARD **3\* STAR** Upgraded ATK Cylinder is **OPTIONAL** 