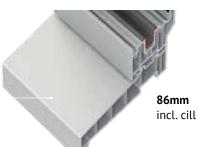

ISHES**

A wide range of woodgrain and coloured-foil options are available for either or both internal and external faces or even differing frames and sashes.

www.**platinum**nrg.co.uk

#### HINGES

# flush Residential DOOR



Designed for ease-of-use and a draftfree fit - stainless steel stabilising pins for enhanced security. Available in a choice of colours to match your door. Made from high quality, rust free, stainless steel for longer life performance.

#### LOCKS



Bi-directional hooks and shootbolts, top and bottom, with anti-jemmy feature. Brass forged to provide superior performance & weather sealing.

### **SHOOTBOLTS**





1\* STAR Security Cylinder is STANDARD **3\* STAR** Upgraded ATK Cylinder is **OPTIONAL** 





### flush Residential DOOR

#### **THRESHOLD OPTIONS**





FRAME AND CILL



#### ALUMINIUM LOW THRESHOLD



ALUMINIUM LOW THRESHOLD AND PART-TRAY RAMP

27mm