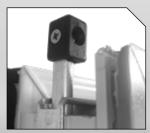

### **SHOOTBOLTS**

1\* STAR Security Cylinder is STANDARD **3\* STAR** Upgraded ATK Cylinder is **OPTIONAL** 