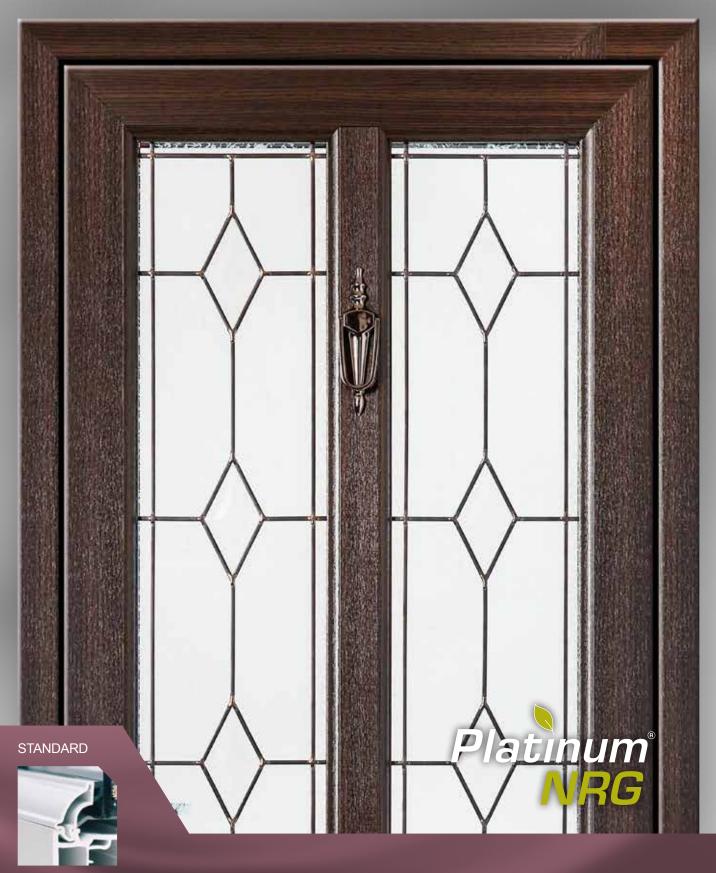

# flush Residential DOOR

### 70mm Flush PVCu Residential Door

Sculptured bead

www.**platinum**nrg.co.uk

### flush Residential DOOR

# flush Residential DOOR

Designed for ease-of-use and a draftfree fit - stainless steel stabilising pins for enhanced security. Available in a choice of colours to match your door. Made from high quality, rust free, stainless steel for longer life performance.