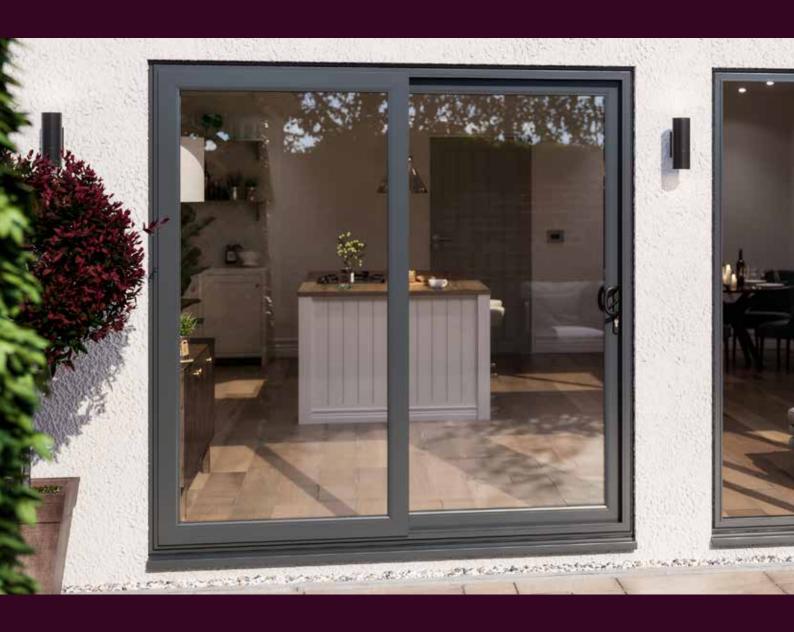

### **PVCu** Sliding Patio Door

The traditional sliding patio door had already been given a new lease of life by Whiteline<sup>®</sup>, however we felt there was still more room for development and upgrading. Revised aesthetics, an even smoother roller glide and the latest retractable claw locks ensure that it remains the best PVCu Sliding Patio Door in the country.

From the moment you see the our door, you'll be struck by it's ergonomic design, the effortless locking mechanism and the smooth motion of the noiseless glide.

Fitted with the revolutionary **Advanced Patio Roller** system, the **Whiteline**® sliding patio door is perfectly balanced as it moves along it's robust track on a multi-wheel roller mechanism - with doors spanning up to four leaves in width.

Our revised **Whiteline**® Sliding Patio Door has taken the sculptured internal and external 'beads' and combined them with square-edged frames, interlocks and threshold covers that suit traditional and contemporary properties alike.

Our doors have been engineeered to be strong and secure. The latest claw-lock mechanisms and a choice of high-performance lock cylinders are some of the highlights of the security features we've designed in to the doors to help keep your home safe.

Choose from a wide range of colour and handle options to personalise your patio door - each door is manufactured to your bespoke size and design, for the perfect fit for your home.