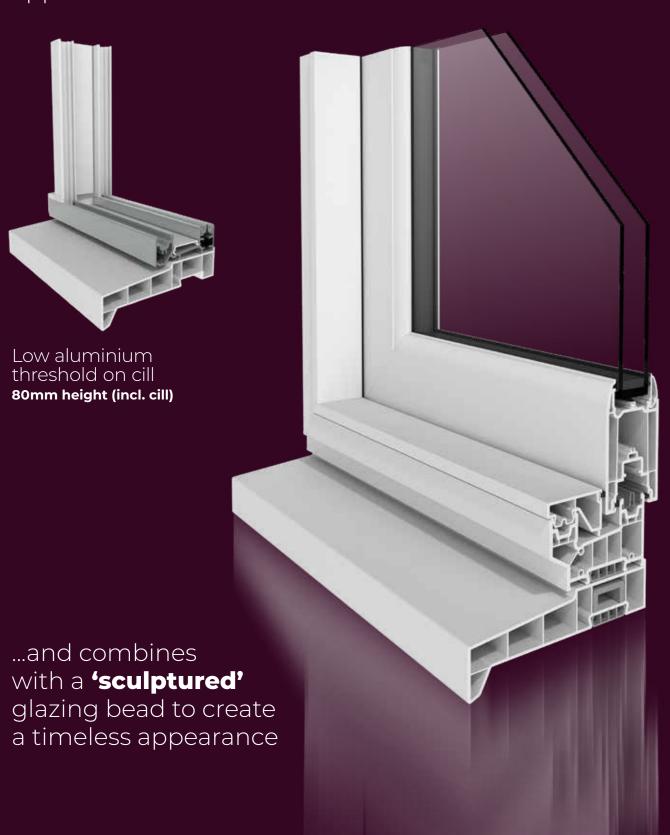

### Standard and low threshold optios

Our patio doors can be supplied with a standard PVCu cill, colour-matched to your doors – or you can select our low aluminium threshold option in silver or gold to co-ordinate with the doors' hardware.

The low threshold can also be cill mounted for ultimate flexibility.

Standard PVCu threshold **50mm height** 

Low aluminium threshold
30mm height

Part M aluminium threshold with ramp **25mm height** 

## **Design** Features

Aesthetic enhancements that complement all homes

**square edge** door leaf profile creates a clean, sharp appearance...