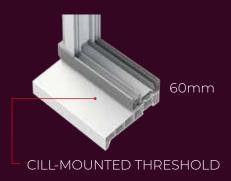

### Standard and low threshold optios

Our patio doors can be supplied with a standard PVCu cill, colour-matched to your doors – or you can select our low aluminium threshold option in silver or gold to co-ordinate with the doors' hardware.

The low threshold can also be cill mounted for ultimate flexibility.

Standard PVCu threshold **50mm height** 

Low aluminium threshold
30mm height

Part M aluminium threshold with ramp **25mm height** 