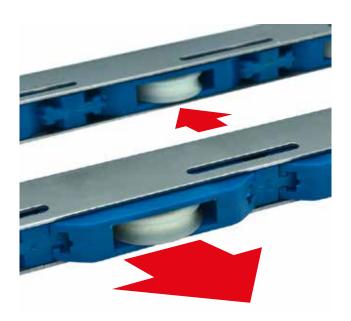

#### ADVANCED PATIO ROLLER

Smooth, low-resistance movement using a selflevelling roller system

## **Security** Features

Our meticulously designed and manufactured Advanced Patio Roller meets the increasing demand for expansive sliding doors with uninterrupted panoramic views. It caters to the latest trend of larger and heavier patio doors, offering enhanced durability, greater loadbearing capacity, and superior performance. This roller employs pressure-based technology to evenly distribute the door's weight, effortlessly accommodating heavy door leaves and uneven tracks. It flawlessly handles track imperfections, ensuring a smooth and trouble-free user experience.

Compared to traditional rollers with 'see-saw' mechanisms, our **Advanced Patio Roller** system stands out in the market. It operates smoothly, runs quietly, and boasts exceptional longevity. Its unique self-leveling system, which evenly distributes weight even under substantial loads, reduces wheel wear and also enhances durability, ensuring years of trouble-free operation.