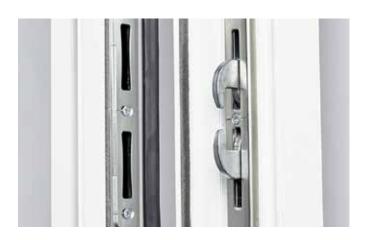

Our doors have been engineeered to be strong and secure. The latest claw-lock mechanisms and a choice of high-performance lock cylinders are some of the highlights of the security features we've designed in to the doors to help keep your home safe.

## **Security** Features

Our meticulously designed and manufactured Advanced Patio Roller meets the increasing demand for expansive sliding doors with uninterrupted panoramic views. It caters to the latest trend of larger and heavier patio doors, offering enhanced durability, greater loadbearing capacity, and superior performance. This roller employs pressure-based technology to evenly distribute the door's weight, effortlessly accommodating heavy door leaves and uneven tracks. It flawlessly handles track imperfections, ensuring a smooth and trouble-free user experience.

Compared to traditional rollers with 'see-saw' mechanisms, our **Advanced Patio Roller** system stands out in the market. It operates smoothly, runs quietly, and boasts exceptional longevity. Its unique self-leveling system, which evenly distributes weight even under substantial loads, reduces wheel wear and also enhances durability, ensuring years of trouble-free operation.

Combining steel reinforcing with a high security locking mechanism, technology ensures the **Whiteline®** patio door offers far greater security than most other products of its type. Our unique locking mechanism has been designed to ensure that unsightly hooks do not protrude into the room even when the door is open.

Our new high-security lock features 4 bi-parting locking clusters for increased security. Each cluster features twin-elongated mushroom espagnolettes.

The entire mechanism locks into a one-piece stainless steel keep.

For even further security, the lock uses an antitamper gearbox with a mishandling pin.

The lock works with all door configurations from 2-4 panes.

Anthracite

Cream

Whitegrain