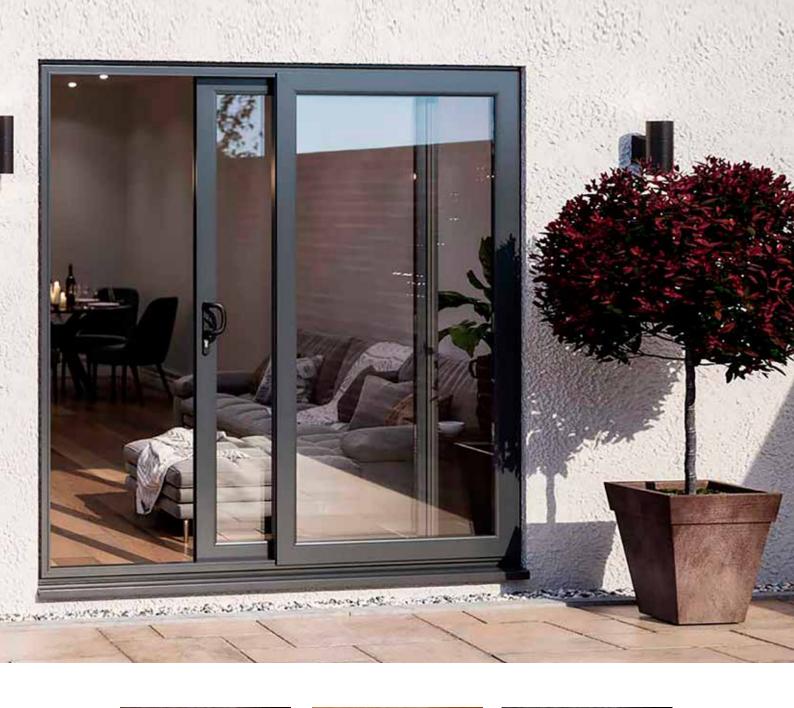

### **PVCu** Sliding Patio Door

The traditional sliding patio door had already been given a new lease of life by Whiteline<sup>®</sup>, however we felt there was still more room for development and upgrading. Revised aesthetics, an even smoother roller glide and the latest retractable claw locks ensure that it remains the best PVCu Sliding Patio Door in the country.

From the moment you see the our door, you'll be struck by it's ergonomic design, the effortless locking mechanism and the smooth motion of the noiseless glide.

Fitted with the revolutionary **Advanced Patio Roller** system, the **Whiteline**® sliding patio door is perfectly balanced as it moves along it's robust track on a multi-wheel roller mechanism - with doors spanning up to four leaves in width.

Our revised **Whiteline**® Sliding Patio Door has taken the sculptured internal and external 'beads' and combined them with square-edged frames, interlocks and threshold covers that suit traditional and contemporary properties alike.

Our doors have been engineeered to be strong and secure. The latest claw-lock mechanisms and a choice of high-performance lock cylinders are some of the highlights of the security features we've designed in to the doors to help keep your home safe.

Choose from a wide range of colour and handle options to personalise your patio door - each door is manufactured to your bespoke size and design, for the perfect fit for your home.