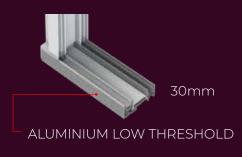

### Standard and low threshold optios

Our patio doors can be supplied with a standard PVCu cill, colour-matched to your doors – or you can select our low aluminium threshold option in silver or gold to co-ordinate with the doors' hardware.

The low threshold can also be cill mounted for ultimate flexibility.

Standard PVCu threshold **50mm height** 

Low aluminium threshold
30mm height

Part M aluminium threshold with ramp **25mm height** 