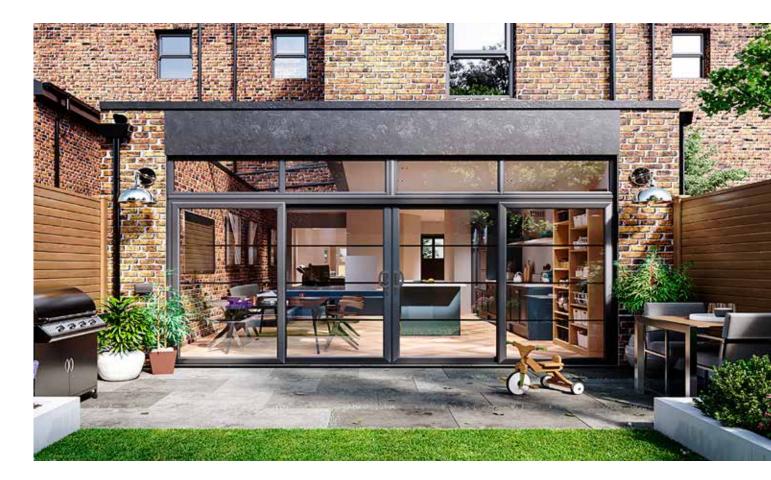

**3-leaf** door style **XOO** or **OOX** 

**3-leaf** door style **OXO** (left or right)

If you have a wider opening span, why not consider a 3 or 4-pane patio door?
The supreme strength of **Whiteline®** multichambered frames make them perfect for large openings – so conservatories, orangeries and garden rooms can all benefit from increased light flooding into your home.

If you know the approximate measurements of your aperture, you can see the configuration

options available to you using the table below. Alternatively, if you've already decided on a certain configuration, look across from the number of doors to find the approximate opening width required.