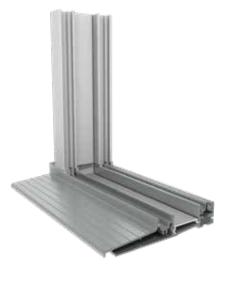

### Standard and low threshold optios

Our patio doors can be supplied with a standard PVCu cill, colour-matched to your doors – or you can select our low aluminium threshold option in silver or gold to co-ordinate with the doors' hardware.

The low threshold can also be cill mounted for ultimate flexibility.

Standard PVCu threshold **50mm height** 

Low aluminium threshold
30mm height

Part M aluminium threshold with ramp **25mm height** 