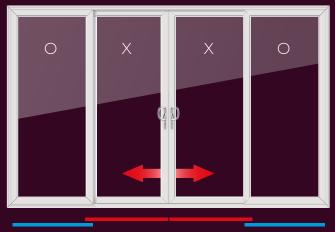

### Door Configurations

Arrows denote direction of opening door leaf.

'X' denotes the opening (sliding) door leaf whereas 'O' denotes the fixed door leaf.

**2-leaf** door style **OX** or **XO** 

**4-leaf** door style **OXXO** 