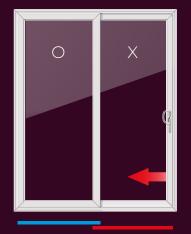

### Door Configurations

Arrows denote direction of opening door leaf.

'X' denotes the opening (sliding) door leaf whereas 'O' denotes the fixed door leaf.

**2-leaf** door style **OX** or **XO** 

**4-leaf** door style **OXXO** 