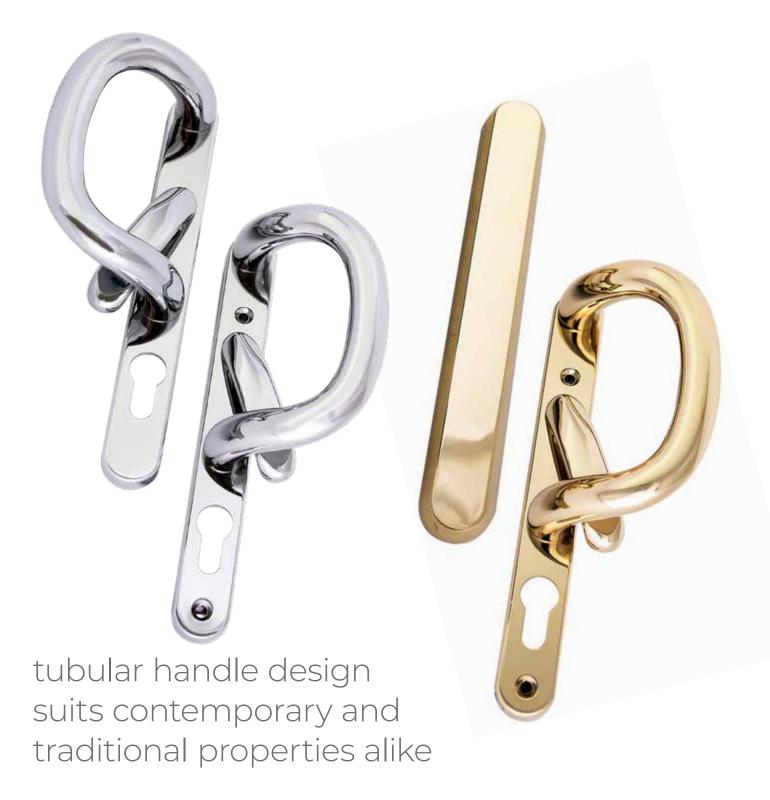

### Door Handles

White

Black

Chrome

Gold

Graphite

Bright Bronze

Satin

Silver

Antique Black