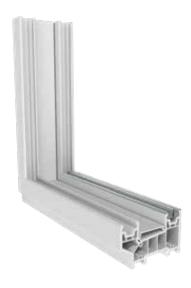

### Standard and low threshold optios

Our patio doors can be supplied with a standard PVCu cill, colour-matched to your doors – or you can select our low aluminium threshold option in silver or gold to co-ordinate with the doors' hardware.

The low threshold can also be cill mounted for ultimate flexibility.

Standard PVCu threshold **50mm height** 

Low aluminium threshold
30mm height

Part M aluminium threshold with ramp **25mm height** 