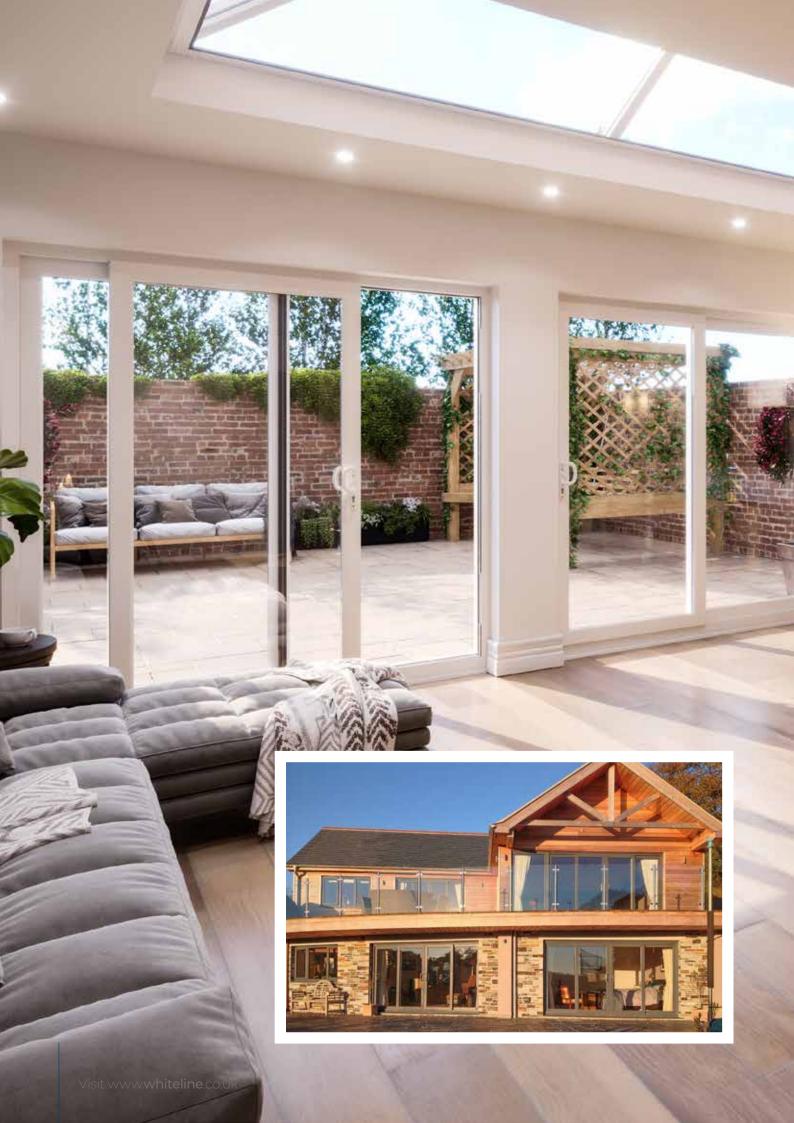

**3-leaf** door style **XOO** or **OOX** 

**3-leaf** door style **OXO** (left or right)

If you have a wider opening span, why not consider a 3 or 4-pane patio door?
The supreme strength of **Whiteline®** multichambered frames make them perfect for large openings – so conservatories, orangeries and garden rooms can all benefit from increased light flooding into your home.