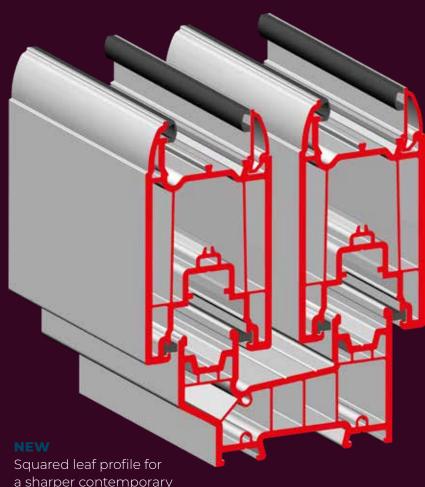

## **Design** Features

Aesthetic enhancements that complement all homes

**square edge** door leaf profile creates a clean, sharp appearance...

### **THRESHOLD OPTIONS**

a sharper contemporary appearance

> Outer frame depth of just 70mm for easy installation into most UK door reveals