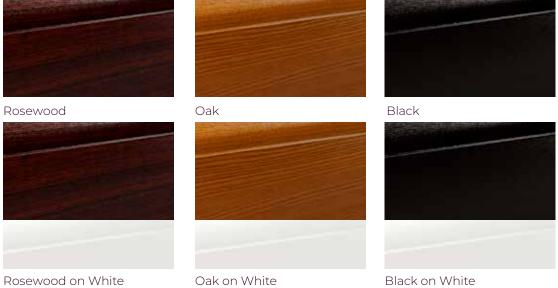

# Colour Options

If you're not in a rush, you could select a completely bespoke colour and finish from the huge range available. You can choose to have the foil applied on just the interior or exterior if you prefer.

Please ask to see a **Whiteline**<sup>®</sup> foil swatch booklet to help you select the perfect colour choice.