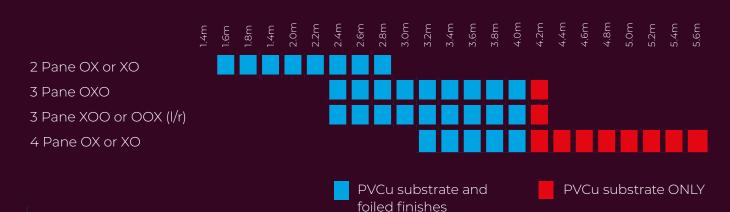

### Door Configurations

Arrows denote direction of opening door leaf.

'X' denotes the opening (sliding) door leaf whereas 'O' denotes the fixed door leaf.

**2-leaf** door style **OX** or **XO** 

**4-leaf** door style **OXXO** 

**3-leaf** door style **XOO** or **OOX** 

**3-leaf** door style **OXO** (left or right)

If you have a wider opening span, why not consider a 3 or 4-pane patio door?
The supreme strength of **Whiteline®** multichambered frames make them perfect for large openings – so conservatories, orangeries and garden rooms can all benefit from increased light flooding into your home.

If you know the approximate measurements of your aperture, you can see the configuration

options available to you using the table below. Alternatively, if you've already decided on a certain configuration, look across from the number of doors to find the approximate opening width required.

Please note: this table is for guidance only; each set of **Whiteline**® patio doors is made to order to your own exact measurements.