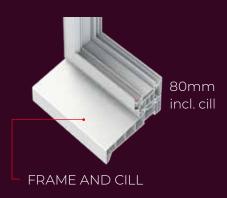

### Standard and low threshold optios

Our patio doors can be supplied with a standard PVCu cill, colour-matched to your doors – or you can select our low aluminium threshold option in silver or gold to co-ordinate with the doors' hardware.

The low threshold can also be cill mounted for ultimate flexibility.

Standard PVCu threshold **50mm height** 

Low aluminium threshold
30mm height

Part M aluminium threshold with ramp **25mm height** 