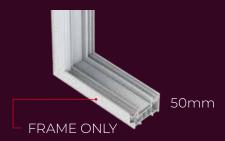

### **THRESHOLD OPTIONS**

a sharper contemporary appearance

> Outer frame depth of just 70mm for easy installation into most UK door reveals