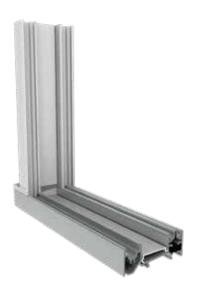

### Standard and low threshold optios

Our patio doors can be supplied with a standard PVCu cill, colour-matched to your doors – or you can select our low aluminium threshold option in silver or gold to co-ordinate with the doors' hardware.

The low threshold can also be cill mounted for ultimate flexibility.

Standard PVCu threshold **50mm height** 

Low aluminium threshold
30mm height

Part M aluminium threshold with ramp **25mm height** 