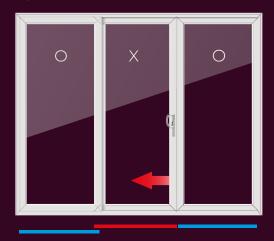

**3-leaf** door style **XOO** or **OOX** 

**3-leaf** door style **OXO** (left or right)

If you have a wider opening span, why not consider a 3 or 4-pane patio door?
The supreme strength of **Whiteline®** multichambered frames make them perfect for large openings – so conservatories, orangeries and garden rooms can all benefit from increased light flooding into your home.