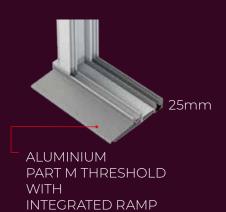

### Standard and low threshold optios

Our patio doors can be supplied with a standard PVCu cill, colour-matched to your doors – or you can select our low aluminium threshold option in silver or gold to co-ordinate with the doors' hardware.

The low threshold can also be cill mounted for ultimate flexibility.

Standard PVCu threshold **50mm height** 

Low aluminium threshold
30mm height

Part M aluminium threshold with ramp **25mm height** 