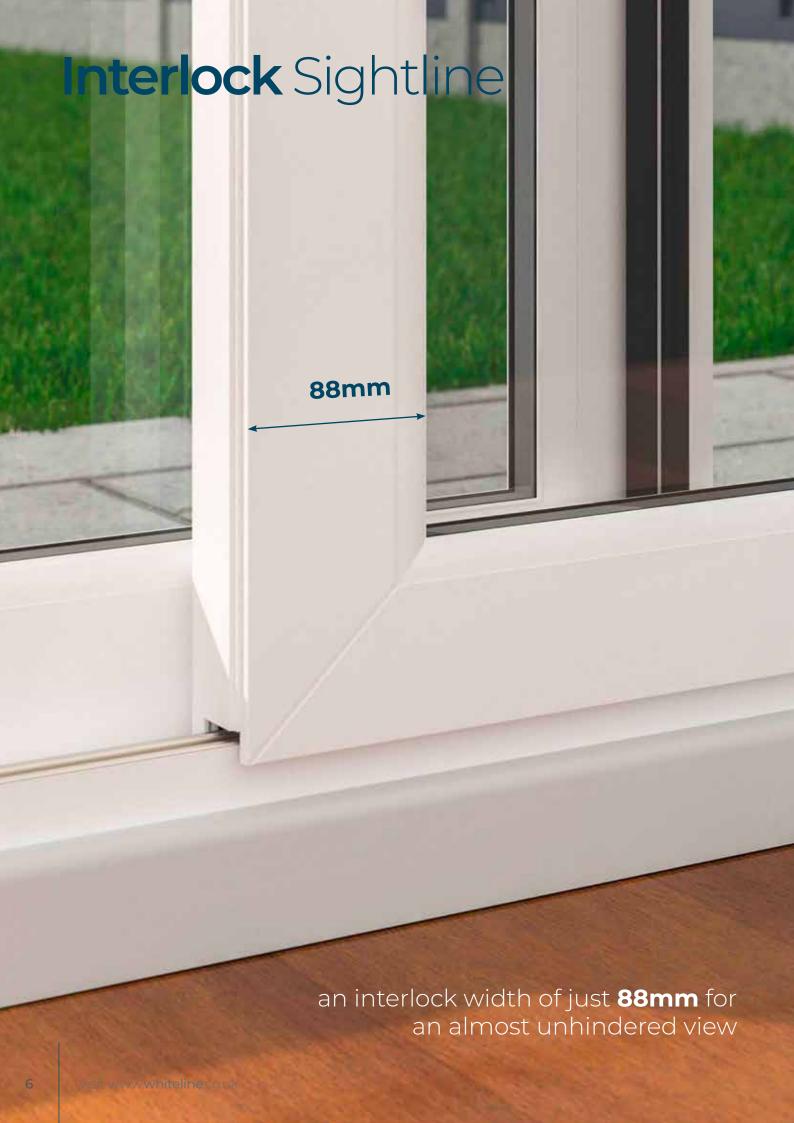

Our revised **Whiteline**® Sliding Patio Door has taken the sculptured internal and external 'beads' and combined them with square-edged frames, interlocks and threshold covers that suit traditional and contemporary properties alike.

# **Design** Features

interior sliding door for the best security and weather protection