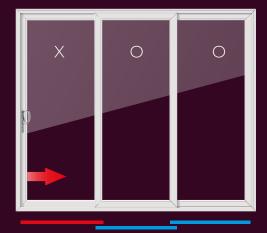

**3-leaf** door style **XOO** or **OOX** 

**3-leaf** door style **OXO** (left or right)

If you have a wider opening span, why not consider a 3 or 4-pane patio door?
The supreme strength of **Whiteline®** multichambered frames make them perfect for large openings – so conservatories, orangeries and garden rooms can all benefit from increased light flooding into your home.