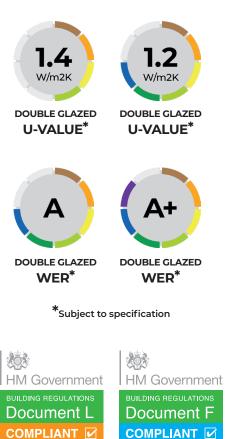

#### **ENERGY EFFICIENCY\***

Whiteline FlushSASH is one of the best performing products on the market, taking full advantage of the increased thermal efficiency offered by its six chamber outer-frame profile and the latest range of highperformance glass units..