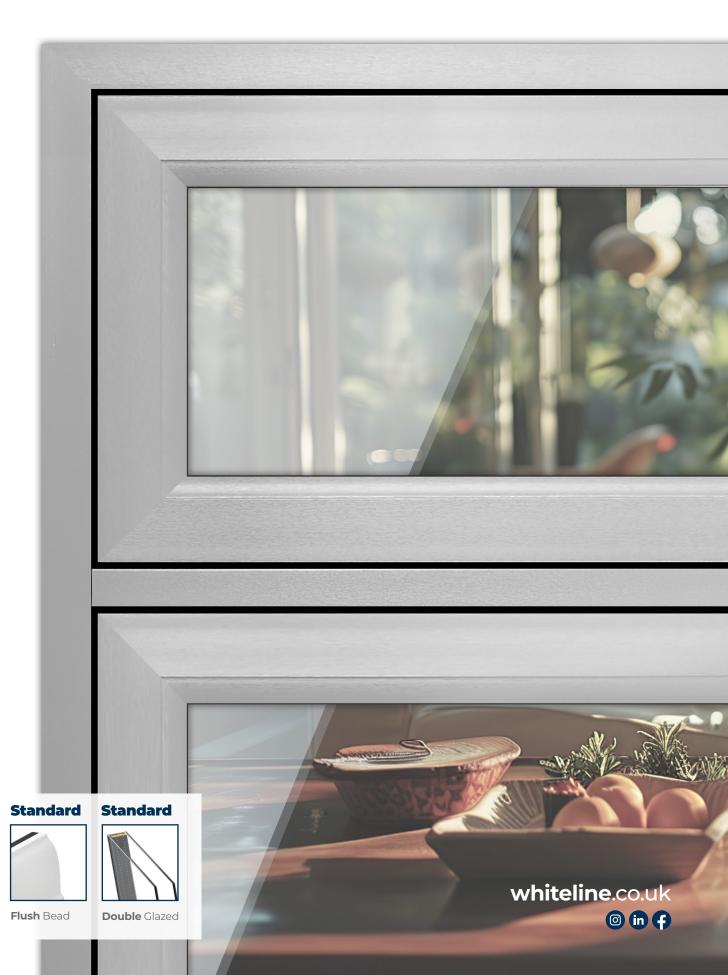

#### The key-feature of the FlushSASH casement window is the nonprotruding, 'flush-fitting' window sash.

Designed to replicate the style of original British timber windows but with all of the modern benefits of PVCu.

#### SCULPTURED STYLING

The sash uses a shallow sculptured profiae for a more decorative appearance with a matching internal glazing bead. An authentic 85mm outer-frame is also available with a flat platform that can take a working window stay. This frame is called Revival.

#### **OUTER-FRAME**

Shown with the matching Sculptured outerframe bit also available with a Chamfered or Revival outerframe

In our ongoing quest to provide the highest quality products for our customers, our designs and specifications are subject to change without notice.