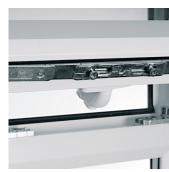

## **OVERVIEW**

Extending shootbolts form another part of the multi-point locking system.

Pull-in blocks ensure tight compression of the sash gaskets against the frame.

Expanding 'mushroom bolts' contribute to the multi-point locking system.