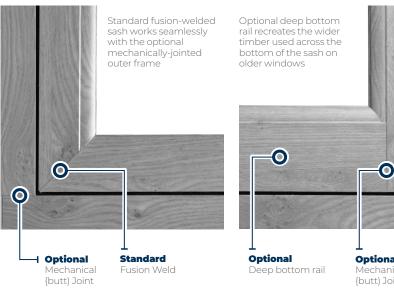

## **KEY FEATURES** Standard Specification

**Optional** {butt) Joint  $\bigcirc$ 

#### **OUTER-FRAME**

Shown with the matching Sculptured outerframe bit also available with a Chamfered or Revival outerframe

In our ongoing quest to provide the highest quality products for our customers, our designs and specifications are subject to change without notice.