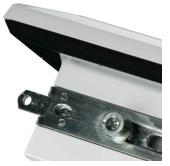

Hinge guards protect the hinged side of the opening sash for true multi-point locking