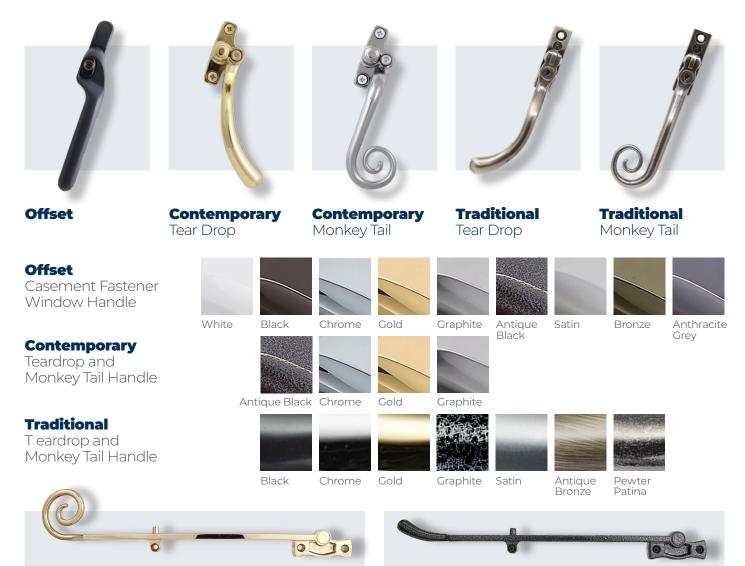

### WINDOW HARDWARE

**Contemporary** Dummy Monkey Tail Sash Stay

**FINISHES** 

Anteak

Agate Grey

Chartwell Green

### **Contemporary** Dummy Teardrop Sash Stay

A wide range of grained or smooth foils are available, either for the exterior of the window, the interior or both. In addition to this, we can offer a molecular-bonded spray finish using colours from BS, RAL or Farrow & Ball.

# **KEY FEATURES**

A range of key-lockable handles in offset, monkey tail and teardrop designs.

Friction stays for smooth and reliable operation all year round.

Silver Grey Basalt Grey
Silver Grey
Basalt Grey
Cream

Extended foil range

Golden Oak

RAL, BS or Farrow & Ball

Black