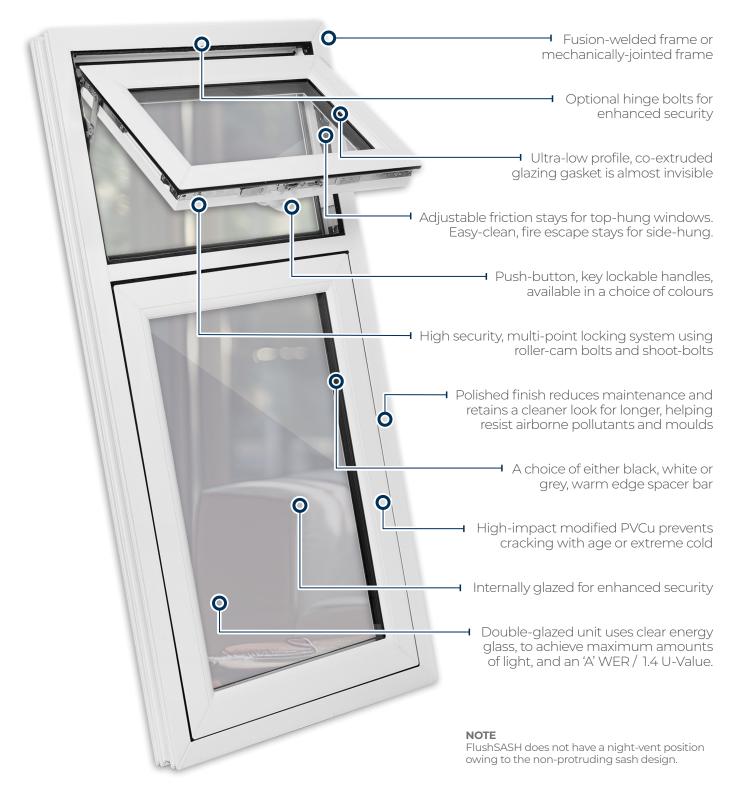

#### The key-feature of the FlushSASH casement window is the nonprotruding, 'flush-fitting' window sash.

Designed to replicate the style of original British timber windows but with all of the modern benefits of PVCu.

#### **HIGH TECHNOLOGY**

High-tech 6-chamber outer-frame and 4-chamber sash design intelligently use structural PVCu for strength and rigidity.

#### SCULPTURED STYLING

The sash uses a shallow sculptured profiae for a more decorative appearance with a matching internal glazing bead. An authentic 85mm outer-frame is also available with a flat platform that can take a working window stay. This frame is called Revival.