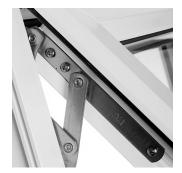

## **OVERVIEW**

Extending shootbolts form another part of the multi-point locking system.

Pull-in blocks ensure tight compression of the sash gaskets against the frame.

Expanding 'mushroom bolts' contribute to the multi-point locking system.

Hinge guards protect the hinged side of the opening sash for true multi-point locking