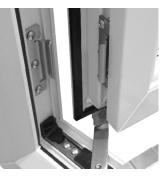

## **OVERVIEW**

Extending shootbolts form another part of the multi-point locking system.

Pull-in blocks ensure tight compression of the sash gaskets against the frame.

Expanding 'mushroom bolts' contribute to the multi-point locking system.

Hinge guards protect the hinged side of the opening sash for true multi-point locking